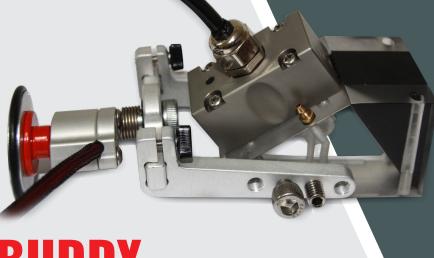

## WHEELBUDDY SCANNER

MANUFACTURER'S WARRANTY

12
MONTHS

## The **ScanBuddy**® **WheelBuddy** brings easy accurate scanning from a small light weight encoder feedback scanning system.

The WheelBuddy consist of an encoder, a spring loaded magnetic wheel and an adjustable probe holder. The magnetic wheel is covered with a rubber tire.

The encoder body and probe holder is made from anodised aluminium.

Our scanner is made with the highest quality components, CNC machined and assembled in house. Nearly all spare components are mostly kept in stock, giving service and repair very quick turn around times.

Streamlined processes and productivity and in house manufacturing of most components ensure that we can deliver a product with high quality at a very competitive price.

Most ultrasonic and eddy-current machines are compatible with our system. The only requirement is a single encoder input. The scanner comes fitted with an encoder output on a 1.5m lead, with a HD 15 pin D-type connector and can fit most machines with an adaptor cable. Adaptor cables available at an additional cost.