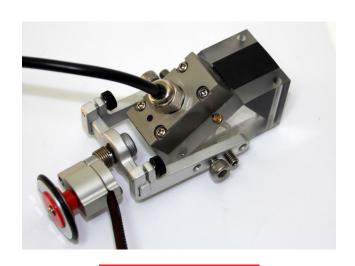

## The **ScanBuddy**® **WheelBuddy** brings easy accurate scanning from a small light weight encoder feedback scanning system.

The WheelBuddy consist of an encoder, a spring loaded magnetic wheel and an adjustable probe holder. The magnetic wheel is covered with a rubber tire.

The encoder body and probe holder is made from anodised aluminium.

Our scanner is made with the highest quality components, CNC machined and assembled in house. Nearly all spare components are mostly kept in stock, giving service and repair very quick turn around times.

Streamlined processes and productivity and in house manufacturing of most components ensure that we can deliver a product with high quality at a very competitive price.

Most ultrasonic and eddy-current machines are compatible with our system. The only requirement is a single encoder input. The scanner comes fitted with an encoder output on a 1.5m lead, with a HD 15 pin D-type connector and can fit most machines with an adaptor cable. Adaptor cables available at an additional cost.